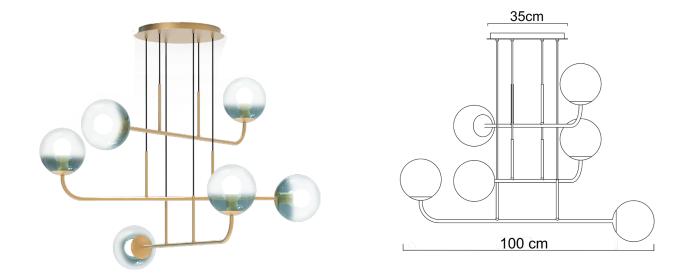

EVA/S hanging lamp

The collection of spherical lamps, Eva, offers an elegant variety of finishes, including petroleum, bronze, smoke, and amber, all fading into a delicate milky white.

This range of colors creates a sophisticated and refined atmosphere, allowing you to personalize and illuminate any space with style.

 1102
 EVA/S

 Power
 6 x max 26W

 Input
 220/240 V- 50/60Hz

 Lampholder
 E27 - Bulb not included

 IP
 20

Item do not completed of glass, check at pag. 44 of catalogue